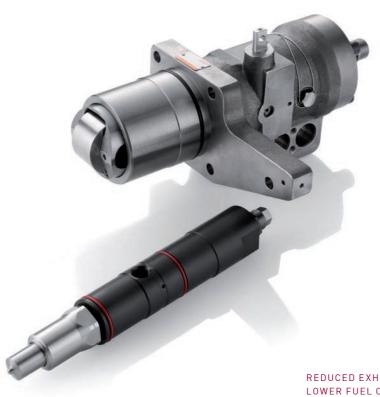

### **PUMPS**

- Injection pressure up to 2,000 bar
- High efficiency due to smallest manufacturing tolerances
- Designed for engines from 100 up to 2,000 kW/cylinder
- Injection volume up to 50,000 mm³/injection
- Plungers coated with ultrahard layers to avoid wear and scuffing
- Serial anti-sticking technology

### **VALVES**

- Cooled and uncooled nozzles
- Housings hardened at over 6,000 bar by autofrettage
- Optimized spray hole configuration for best results regarding emissions and fuel consumption