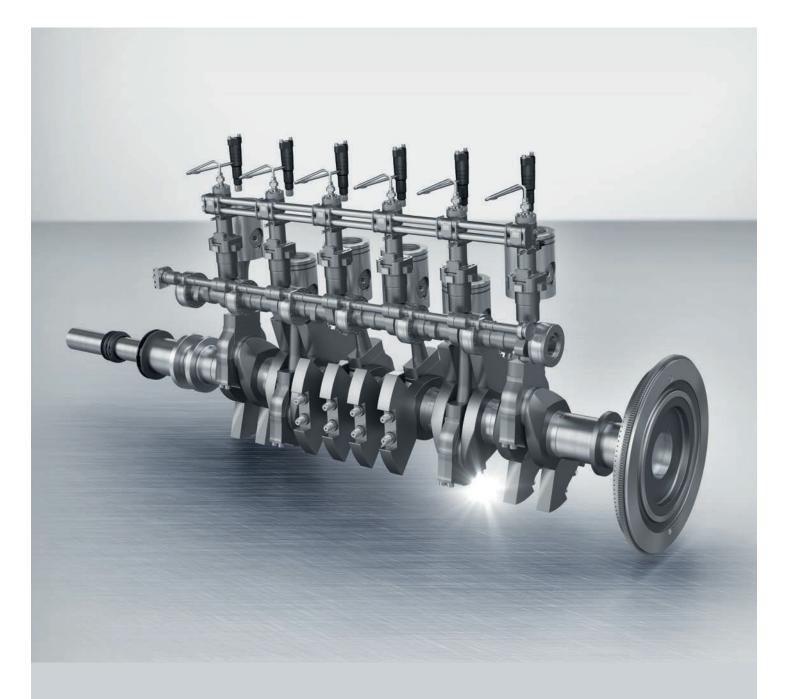

# OUR OVERRIDING PASSION IS PRECISION. ONE OF THE MANY WE SHARE WITH OUR CUSTOMERS

High injection pressures and the suitability for poorest heavy fuel oil qualities and other Biofuels are the major requirements of modern fuel injection systems. Therefore, conventional pump-line-nozzle injection systems have been favored for decades for high-speed off-highway and medium-speed heavy-fuel engines. The main focus is on rugged, durable systems with high injection pressures and the most accurate fuel metering possible.

Due to our long experience in designing and producing pump-line-nozzle injection systems, we are able to provide precise products specifically made to satisfy our customers' needs.

REDUCED EXHAUST AND NOISE EMISSIONS, LOWER FUEL CONSUMPTION, OUTSTANDING RELIABILITY AND DURABILITY ARE THE RESULT OF OUR DEVELOPMENT EXPERTISE.